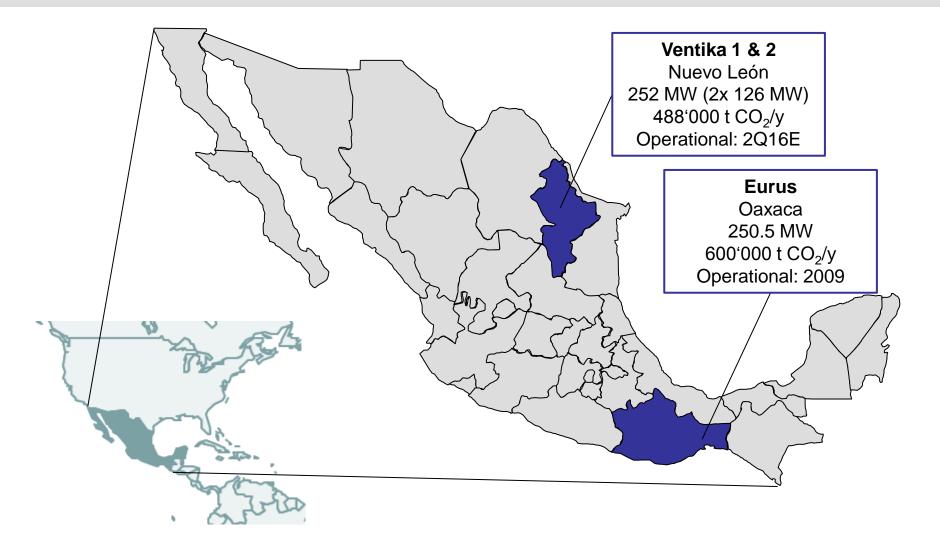

Biomass residues
- Lower CO<sub>2</sub> emissions due to high biomass content
- No negative impact on health and environment
  - High temperatures in kiln (1'400°C)
  - Strict guidelines
- Effective recovery of energy content in wastes







#### **CEMEX' CDM Projects Involving Alternative Fuels**



- 16 projects in six countries
- Total of almost 1.4 mln t of CO<sub>2</sub> savings per year\*



### Example: Caracolito plant, Colombia

- Use of alternative fuels, mainly rice husk
  - Formerly burned or left to decay
- Challenges:
  - Lack of logistics
  - Changes to operating process
- Benefits to society
  - Less CO<sub>2</sub>
  - Less waste
  - Less use of fossil fuels
  - Additional income for farmers
  - New jobs in logistics





#### **CEMEX Wind Power Developments in Mexico**





#### **Success Factors**

- Leadership
  - Top-management buy-in
  - Clear goals and adequate strategy
- Technical know-how
  - Dedicated Energy function at corporate level
  - Specialists in relevant areas: CO<sub>2</sub>, alternative fuel supply, power projects,...
- Carbon Financing
  - Many projects got crucial support via UNFCCC's Clean Development Mechanism
  - CEMEX has always supported carbon pricing and particularly the acceptance of CO<sub>2</sub> offsets







#### Global EPF-EMM Summit 15. & 16. September 2014



Asociación Nacional de Tiendas de Autoservicio y Departamentales, A.C.

## Environmental Component of ANTAD.biz Platform

#### **Rogelio Rodriguez**

VP Development ANTAD <u>www.antad.net</u>

September 15 2014









### ANTAD



ANTAD represents and defends th