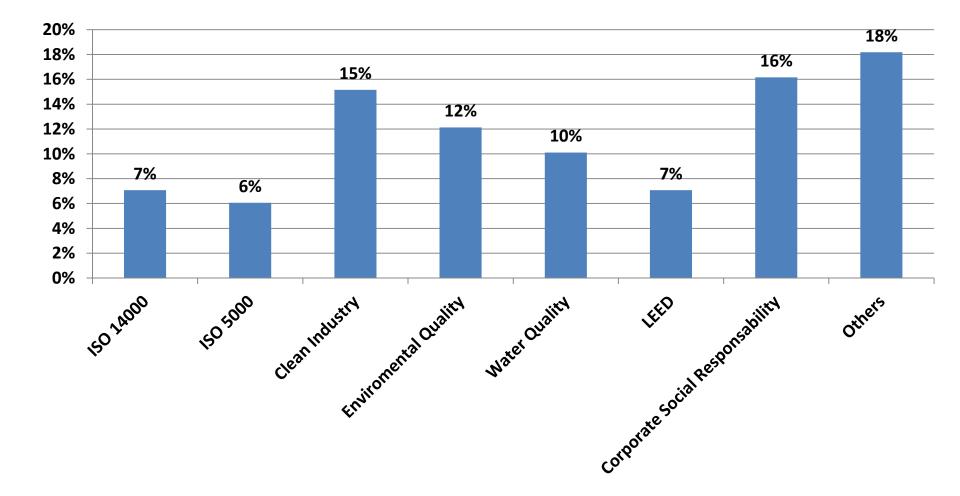

#### **Standards & Certificates**

#### Áreas de oportunidad en mi empresa

Cumplir con las disposicones jurídicas ambientales en materia de aire. Realizar acciones para el ahorro y uso eficiente de agua.

Considerar el ingresar a un esquema de certificación ambiental de acuerdo a sus necesidades y prioridades de competitividad (por ejemplo: ISO 14000, ISO 5000, Industrial Limpia (PROFEPA), Calidad Ambiental (PROFEPA), Calidad del Agua (CONAGUA), Sistema de Certificación de Construcciones Sustentables (LEED por sus siglas en inglés), Responsabilidad Social Corporativa (RSC).