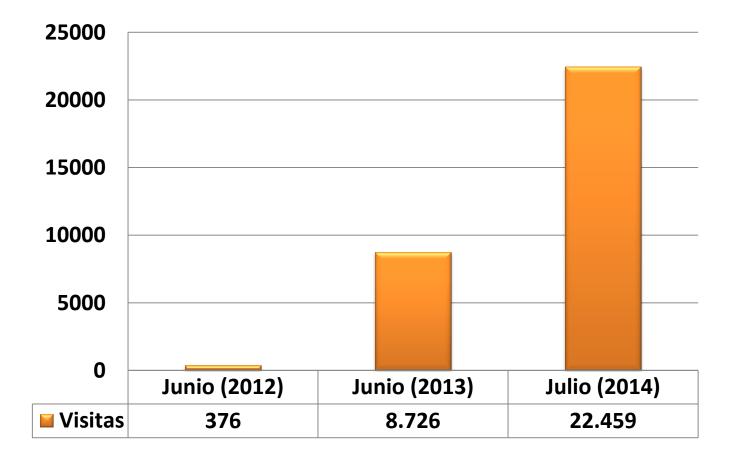

#### YouTube channel - video business meetings

Launched in June 2012 . In 2014 = 31,561 visits 1,059 videos of SMES published in the You Tube channel. On average every video has been viewed 30 times.