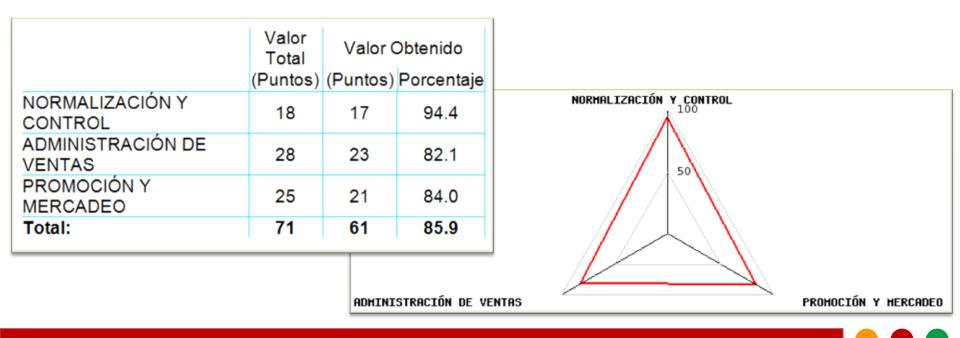

### **First Test Results**

#### • 110 Companies made their self test:

- 62.0 % Micro-Enterprises.
- 26.5 % Small.
- 7.5 % Medium.
- 4.0 % Large.
- Average scores obtained:

### 5.7 Global

- **Block 1:** 7.4 Knowledge of and compliance with legal provisions environmental.
- Block 2: 7.2 Actions for processes cleaner and more efficient.
- **Block 3 :** 2.7 Systematization of environmental practices and environmental certification.
- The results are on line