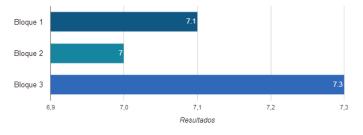

Gráfica 1. Situación actual del desempeño ambiental de su empresa. Escala del 1 al 10.

BLOQUE 1: CONOCIMENTO Y CUMPLIMENTO DE DISPOSICIONES JURÍDICAS AMBIENTALES BLOQUE 2: ACCIONES PARA CONTAR CON PROCESOS MÁS LIMPIOS Y EFICIENTES BLOQUE 3: SISTEMATIZACIÓN DE PRÁCTICAS AMBIENTALES Y CERTIFICACIONES AMBIENTALES. Empresario (a): A continuación se muestran algunas de las áreas ambientales específicas que su empresa ya atiende, así como algunas áreas de oportunidad que es importante que su empresa atienda para mejorar su desempeño ambiental y competitividad empresarial.

#### **Results delivered via e-mail**

| 🕞 🕞 🕫 🌢 🌩 Ŧ                                                                                                                                                                                                                                                                                                                                                                                                                      | Autodiagnóstico ANTAD.BIZ - EMPRESA:ANTAD Mensaje (HTM                                                                                                                                                                                                                                                      | ML) 🔲 🖽 🐰                                                                                                                                                                                                 |  |  |  |
|----------------------------------------------------------------------------------------------------------------------------------------------------------------------------------------------------------------------------------------------------------------------------------------------------------------------------------------------------------------------------------------------------------------------------------|-------------------------------------------------------------------------------------------------------------------------------------------------------------------------------------------------------------------------------------------------------------------------------------------------------------|-----------------------------------------------------------------------------------------------------------------------------------------------------------------------------------------------------------|--|--|--|
| Mensaje                                                                                                                                                                                                                                                                                                                                                                                                                          |                                                                                                                                                                                                                                                                                                             | 0                                                                                                                                                                                                         |  |  |  |
| Responder Responder Reenviar<br>a todos<br>Responder<br>Responder<br>Responder<br>Responder<br>Responder                                                                                                                                                                                                                                                                                                                         | Image: Diras ciones - ciones - ciones - correo que desea recibir       Image: Diras ciones - correo que desea recibir         Correo electrónico no deseado       Image: Diras ciones - correo que desea recibir         Correo electrónico no deseado       Image: Diras ciones - correo que desea recibir | Amount       Amount         ar como       Image: Amount         leído       Image: Amount         Image: Amount       Image: Amount         Image: Amount       Buscar         Image: Amount       Buscar |  |  |  |
| De: Autodiagnóstico ANTAD.BIZ [autodiagnostico@ant<br>Para: Gerardo Sotomayor R.; ANTAD<br>CC:<br>Asunto: Autodiagnóstico ANTAD.BIZ - EMPRESA:ANTAD                                                                                                                                                                                                                                                                              |                                                                                                                                                                                                                                                                                                             | Enviado el: lunes 25/08/2014 12:21 p.m.                                                                                                                                                                   |  |  |  |
| Autodiagnóstico Ambiental de la Plataforma ANTAD BIZ<br>Hoja de Resultados<br>Empresario (a), de acuerdo a lo manifestado por usted en el Autodiagnóstico ambiental su empresa ha obtenido los siguientes resultados:<br>PLATA<br>Su empresa tiene una actitud proactiva y atiende una amplia gama de aspectos ambientales. Sin embargo, todavía existen áreas de oportunidad que es necesario atender para mejorar su desempeño |                                                                                                                                                                                                                                                                                                             |                                                                                                                                                                                                           |  |  |  |
| ambiental.<br>Lo anterior le permitirá ser más competitivo y posicionarse ante potenciales clientes como una empresa de excelencia ambiental.<br>Lo invitamos a conocer el componente de capacitación de esta herramienta en el cual su empresa encontrará una oferta de capacitación especializada que podrá utilizar para atender sus áreas de<br>oportunidad identificadas en el autodiagnóstico <u>Dar click aquí</u> .      |                                                                                                                                                                                                                                                                                                             |                                                                                                                                                                                                           |  |  |  |
|                                                                                                                                                                                                                                                                                                                                                                                                                                  | Gráfica 1. Situación actual del desempeño ambiental de su empresa.                                                                                                                                                                                                                                          |                                                                                                                                                                                                           |  |  |  |
| Bloque<br>Bloque                                                                                                                                                                                                                                                                                                                                                                                                                 | 2-<br>Puntos                                                                                                                                                                                                                                                                                                | s Bloque 1: 7.1<br>s Bloque 2: 7<br>s Bloque 3: 7.3                                                                                                                                                       |  |  |  |
| BLOQUE 1: CONOCIMIENTO Y CUMPLIMIENTO DE DISPOSICIONES JURÍDICAS AMBIENTALES                                                                                                                                                                                                                                                                                                                                                     |                                                                                                                                                                                                                                                                                                             | •                                                                                                                                                                                                         |  |  |  |

### 5.7 Global

- **Block 1:** 7.4 Knowledge of and compliance with legal provisions environmental.
- Block 2: 7.2 Actions for processes cleaner and more efficient.
- **Block 3 :** 2.7 Systematization of environmental practices and environmental certification.
- The results are on line