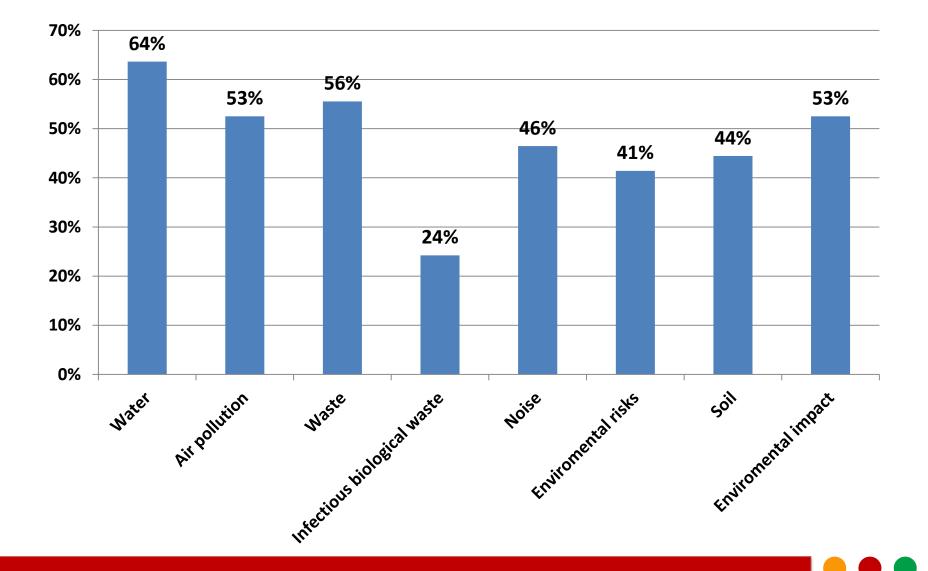

#### **Environmental legal compliance**

#### Áreas ambientales atendidos por mi empresa

Cumple con las disposicones jurídicas ambientales en materia de agua. Cumple con las disposicones jurídicas ambientales en materia de residuos. Cumple con las disposicones jurídicas ambientales en materia de riesgo ambiental. Mi empresa atiende actualmente el tema de eficiencia energética. Mi empresa atiende actualmente el tema de gestión ambiental de empaques y embalajes. Mi empresa ha establecido guías o requerimientos para solicitar a sus proveedores la mejora de su desempeño ambiental. Cuenta con certicado vigente ISO 14000. Cuenta con certicado vigente de Industria Limpira (PROFEPA). Cuenta con certicado vigente de Calidad del Agua (CONAGUA).

#### Áreas de oportunidad en mi empresa

Cumplir con las disposicones jurídicas ambientales en materia de aire. Realizar acciones para el ahorro y uso eficiente de agua.

Considerar el ingresar a un esquema de certificación ambiental de acuerdo a sus necesidades y prioridades de competitividad (por ejemplo: ISO 14000, ISO 5000, Industrial Limpia (PROFEPA), Calidad Ambiental (PROFEPA), Calidad del Agua (CONAGUA), Sistema de Certificación de Construcciones Sustentables (LEED por sus siglas en inglés), Responsabilidad Social Corporativa (RSC).