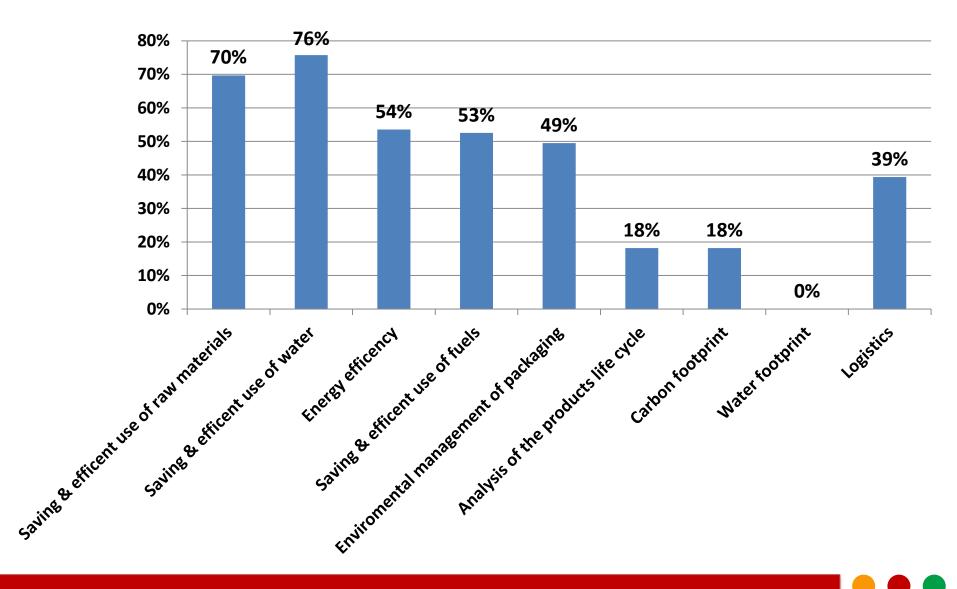

#### Measurements to reduce consumptions & environmental impact

#### Áreas ambientales atendidos por mi empresa

Cumple con las disposicones jurídicas ambientales en materia de agua. Cumple con las disposicones jurídicas ambientales en materia de residuos. Cumple con las disposicones jurídicas ambientales en materia de riesgo ambiental. Mi empresa atiende actualmente el tema de eficiencia energética. Mi empresa atiende actualmente el tema de gestión ambiental de empaques y embalajes. Mi empresa ha establecido guías o requerimientos para solicitar a sus proveedores la mejora de su desempeño ambiental. Cuenta con certicado vigente ISO 14000. Cuenta con certicado vigente de Industria Limpira (PROFEPA). Cuenta con certicado vigente de Calidad del Agua (CONAGUA).

#### Áreas de oportunidad en mi empresa

Cumplir con las disposicones jurídicas ambientales en materia de aire. Realizar acciones para el ahorro y uso eficiente de agua.

Considerar el ingresar a un esquema de certificación ambiental de acuerdo a sus necesidades y prioridades de competitividad (por ejemplo: ISO 14000, ISO 5000, Industrial Limpia (PROFEPA), Calidad Ambiental (PROFEPA), Calidad del Agua (CONAGUA), Sistema de Certificación de Construcciones Sustentables (LEED por sus siglas en inglés), Responsabilidad Social Corporativa (RSC).