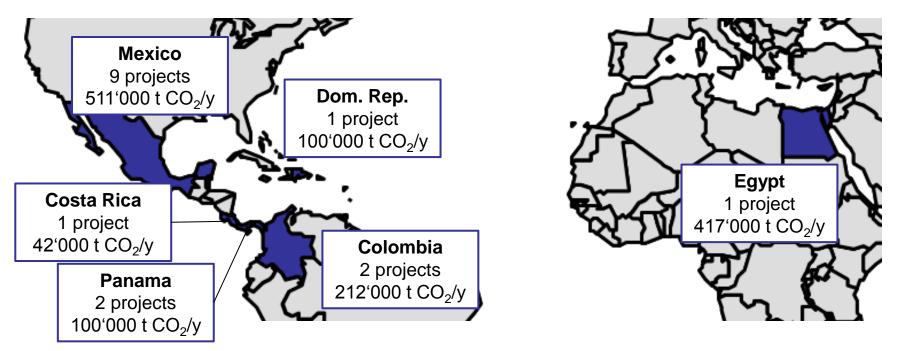

#### **CEMEX' CDM Projects Involving Alternative Fuels**

- 16 projects in six countries
- Total of almost 1.4 mln t of CO<sub>2</sub> savings per year\*

### Example: Caracolito plant, Colombia

- Use of alternative fuels, mainly rice husk
  - Formerly burned or left to decay
- Challenges:
  - Lack of logistics
  - Changes to operating process
- Benefits to society
  - Less CO<sub>2</sub>
  - Less waste
  - Less use of fossil fuels
  - Additional income for farmers
  - New jobs in logistics