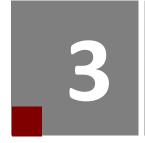

### Energy in the Cement Industry

A medium-size modern cement plant\* might

- Burn the equivalent of up to 250'000 t coal
- Consume some 200 GWh of electricity
- Directly emit between 1.2 and 1.5 mln t CO<sub>2</sub>

every year

\*: Preheater / precalciner kiln, 5'000 tpd clinker capacity, 2 mln t cement per year

Main Energy-related Challenges & Strategic Response\*

- Interruption of Supply
  - Particularly power in less developed countries
  - → Diversification of supply, own power plants
- Volatile Costs
  - For both fuels and electricity
  - Diversification of supply, alternative sources with less competition on demand side
- Ecological Footprint
  - → Renewables, less pollutant fossil alternatives

\*: Supply side only

#### Alternative Fuels - what are they, what are their Benefits?

- Residues from other sectors, e.g.
  - Processed municipal waste
  - Dried sewage sludge
  - Tyres
  - Biomass residues
- Lower CO<sub>2</sub> emissions due to high biomass content
- No negative impact on health and environment
  - High temperatures in kiln (1'400°C)
  - Strict guidelines
- Effective recovery of energy content in wastes