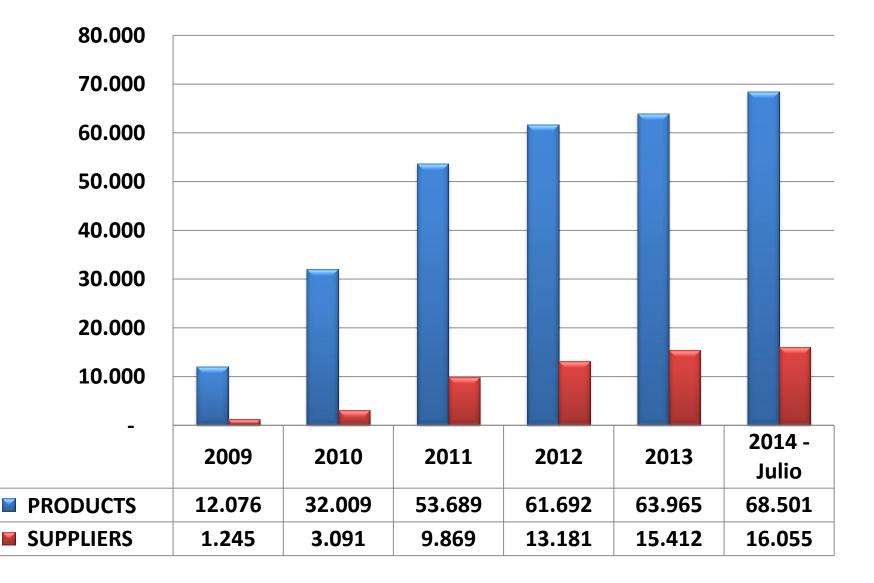

# Products and suppliers registered 2009 – 2014

#### **Visitors**

#### 2009 - 2014

#### **Projection 2014 = 250,000**