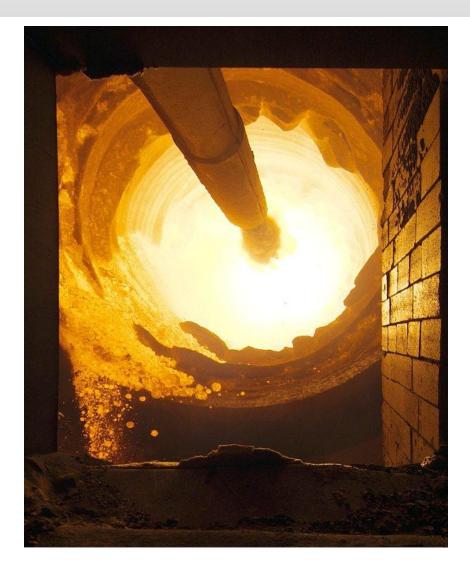

### Energy in the Cement Industry

A medium-size modern cement plant\* might

- Burn the equivalent of up to 250'000 t coal
- Consume some 200 GWh of electricity
- Directly emit between 1.2 and 1.5 mln t CO<sub>2</sub>

every year

\*: Preheater / precalciner kiln, 5'000 tpd clinker capacity, 2 mln t cement per year

Main Energy-related Challenges & Strategic Response\*

- Interruption of Supply
  - Particularly power in less developed countries
  - → Diversification of supply, own power plants
- Volatile Costs
  - For both fuels and electricity
  - Diversification of supply, alternative sources with less competition on demand side
- Ecological Footprint
  - → Renewables, less pollutant fossil alternatives