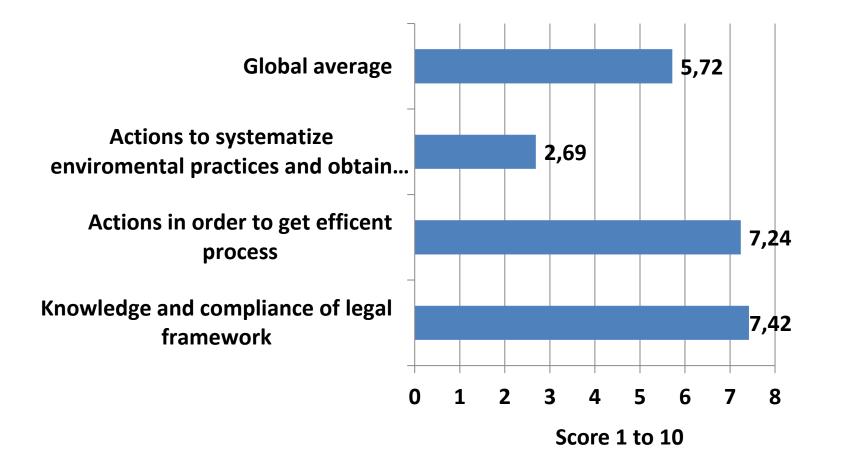

### 5.7 Global

- **Block 1:** 7.4 Knowledge of and compliance with legal provisions environmental.
- Block 2: 7.2 Actions for processes cleaner and more efficient.
- **Block 3 :** 2.7 Systematization of environmental practices and environmental certification.
- The results are on line