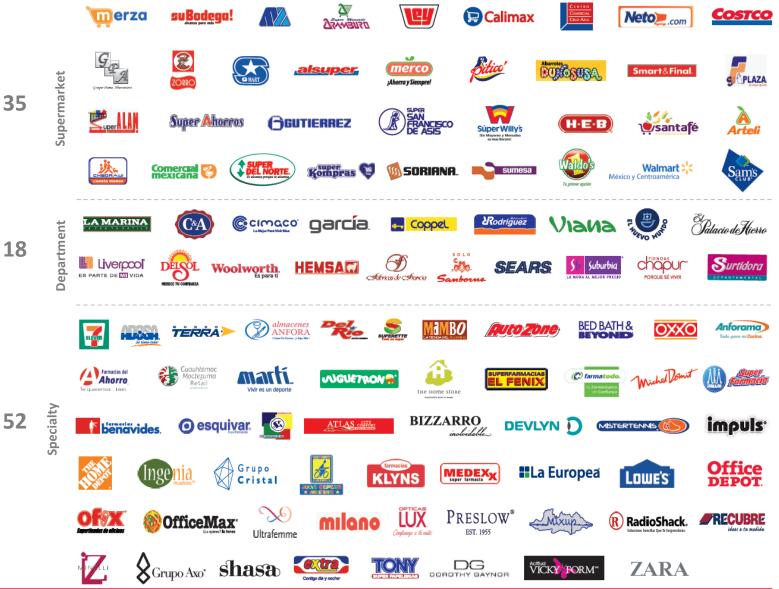

#### **ANTAD Membership 105 Chains**

35

18

#### ANTAD 2014 Associative Structure

| Retail Chains      | Stores       | Sales Floor<br>Million of sq.mt. | Employees      |  |
|--------------------|--------------|----------------------------------|----------------|--|
| total <b>105</b>   | 34,561       | 24,657                           | 710,971        |  |
| Supermarkets       | <b>5,183</b> | <b>13,774</b>                    | <b>392,104</b> |  |
|                    | 15%          | 56%                              | 55%            |  |
| Department Stores  | <b>1,866</b> | <b>5,157</b>                     | 192,145        |  |
|                    | 5%           | 21%                              | 27%            |  |
| Specialized Stores | 27,512       | 5,726                            | 126,722        |  |
|                    | 80%          | 23%                              | 18%            |  |