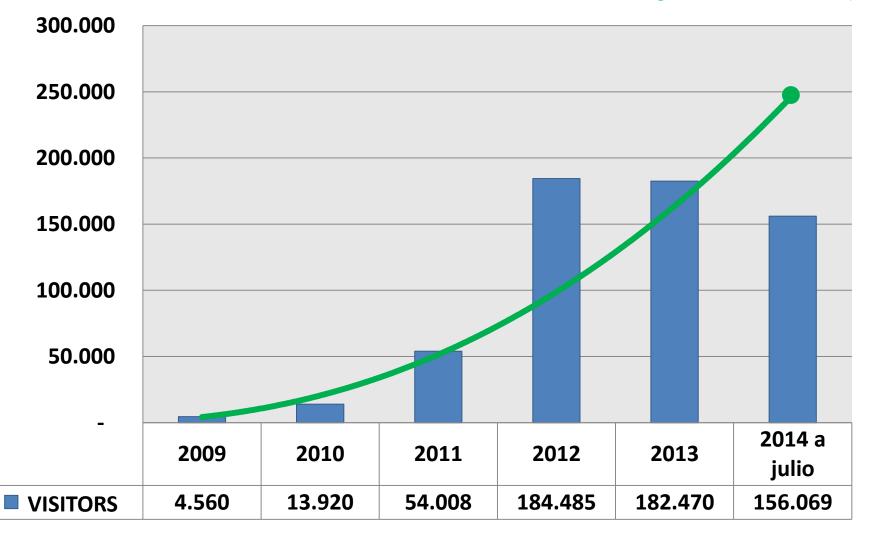

# Products and suppliers registered 2009 – 2014

#### **Visitors**

#### 2009 - 2014

#### **Projection 2014 = 250,000**