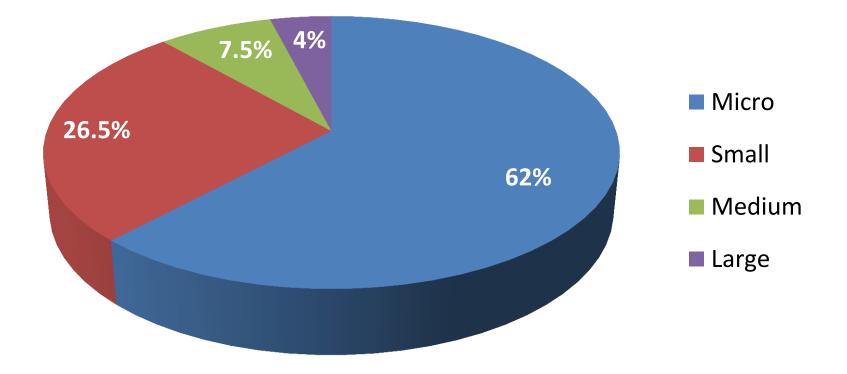

#### • 110 Companies made their self test:

- 62.0 % Micro-Enterprises.
- 26.5 % Small.
- 7.5 % Medium.
- 4.0 % Large.
- Average scores obtained: