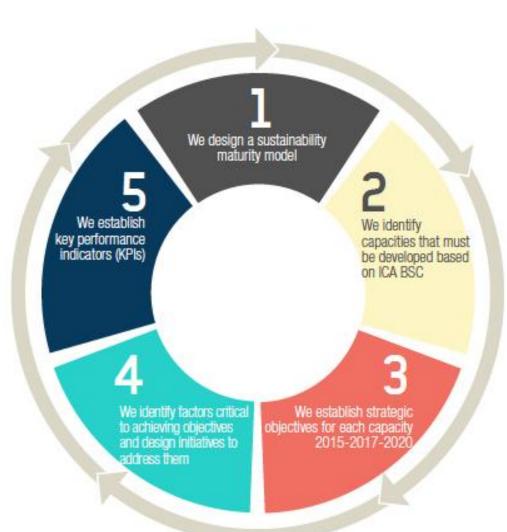

#### SUSTAINABILITY MATURITY MODEL

According to the maturity level diagram, ICA is currently toward the end of phase 3. We now have a sustainability management model and formal initiatives 05 for attaining the proposed objectives, and we have established goals and initiatives COMMITTED for 2015, 2017 and 2020. In an exercise Fundamental element to assign priorities to our sustainability of the strategy actions, we were able to identify the Aligned initiatives gaps between the levels where we Clear processes currently stand and where we want to be in the short, medium and long terms. Considered critical 03 Highly involved INVESTMENT executives Asset to be administered Basic processes Some formal initiatives INTERESTED Awareness

 No goals Random programs No budget

06

INTEGRATED

· Part of the

company's daily life

No longer discussed

or questioned

04

INVOLVED

- NONEXISTENT Unimportant
- Uncontrolled
- Lack of awareness